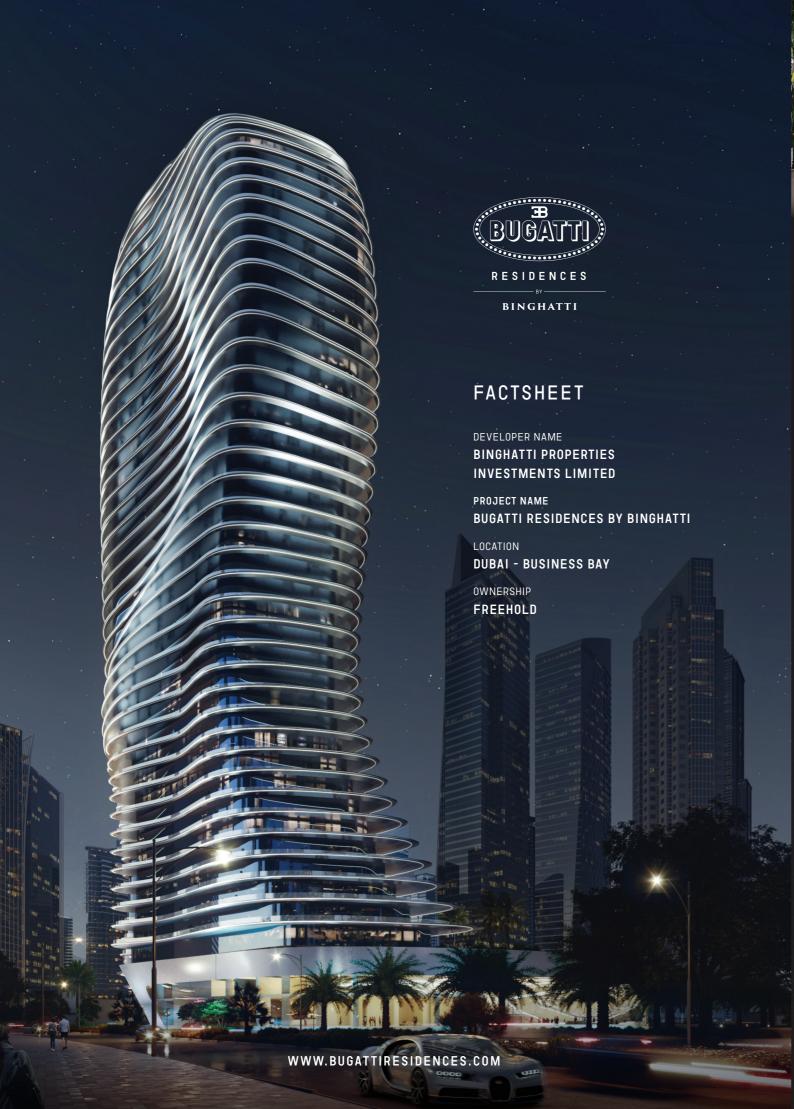

## BUGATTI RESIDENCES BY BINGHATTI

Born from the fluidity of nature, Bugatti Residences by Binghatti is designed with inventive exuberance, reflecting sheer opulence. The facade is characterized by fluid lines, and subtle contours reminiscent of the French Riviera — a resort inspired lifestyle in the heart of the metropolis.

## UNIT MIX & SIZE DETAILS

BUILDING HEIGHT 200M

BUILDING CONFIGURATION
4B + G + 1P + 45 FLOORS + ROOF

TOTAL NUMBER OF UNITS
182 UNITS

PLOT AREA:

11,625.02 SQ.FT. TO 36,185.04 SQ.FT.

FLOOR TO CEILING HEIGHT

4.2 M